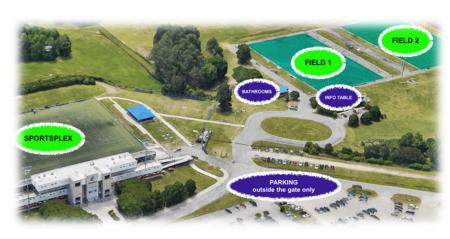

## **LOCATION 1**

Virginia Beach Sportsplex Field Hockey Training Center Fields #1 and #2 - Astroturf Sportsplex – Field Turf 2181 Landstown Centre Way Virginia Beach, VA 23456