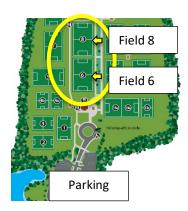

# **LOCATION 2**

Hampton Roads
Soccer Complex
Fields #6 and #8 Field Turf
2276 Recreation Dr
Virginia Beach, VA
23456
5 mins drive from
Location 1