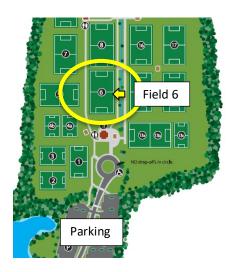

## **THREE FIELD LOCATIONS**

Virginia Beach Sportsplex Field Hockey Training Center Fields #1 and #2 – Astroturf Sportsplex – Field Turf 2044 Landstown Centre Wy Virginia Beach, VA 23456

Hampton Roads Soccer Complex
Field #6 - Field Turf
2276 Recreation Drive
Virginia Beach, VA 23456
\*6 mins from Sportsplex/TC