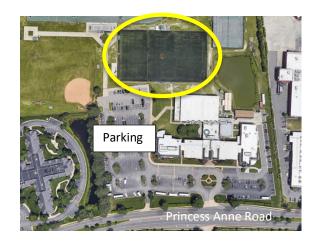

Catholic High School
Field Turf
4552 Princess Anne Road
Virginia Beach, VA 23462
\*10 mins from Sportsplex/TC