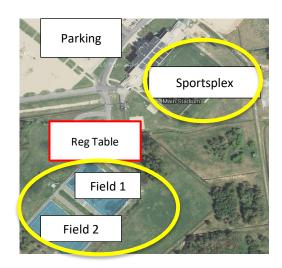

## **THREE FIELD LOCATIONS**

Virginia Beach Sportsplex Field Hockey Training Center Fields #1 and #2 – Astroturf Sportsplex – Field Turf 2044 Landstown Centre Wy Virginia Beach, VA 23456

Hampton Roads Soccer Complex
Field #6 - Field Turf
2276 Recreation Drive
Virginia Beach, VA 23456
\*6 mins from Sportsplex/TC